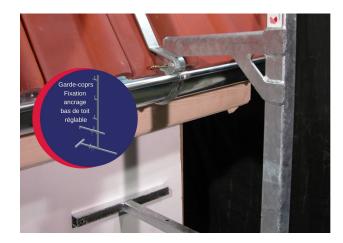

# 9ml guardrail pack with adjustable gutter attachment

The guardrails are fixed on the side or at the bottom of the roof and carry the safety accessories (handrails, baseboards, nets) to provide full protection.

### **Technical description**

Temporary gutter peripheral collective protection spaced at 3m max

New site and renovation with a slope of 60° maximum eaves adjustment

Hooking pin

Anchor point: gutter anchorage ref 030152